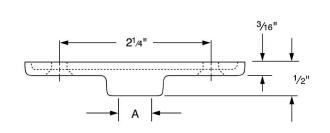

## Malleable Model 3700, 3710 & 3720

SIZE:

Range: 3/8"

### Ceiling Flange: Loads (LBS) · Weights (LBS) · Dimensions (IN)

| ITEM CODE  | ITEM CODE   | ITEM CODE   | A        | MAX  | WEIGHT | SCREWS | SCREWS   |
|------------|-------------|-------------|----------|------|--------|--------|----------|
| 3700       | 3710        | 3720        | ROD SIZE | LOAD |        | QTY    | SIZE NO. |
| 3700-0037P | 3710-0037EG | 3720-0037PC | 3/8      | 180  | 1.60   | 2      | 12       |