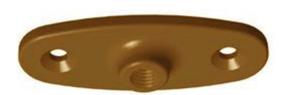

## **Epoxy Coated Copper Ceiling Flange**

# **CEILING FLANGE**

## Malleable Model 3700, 3710 & 3720

SIZE:

Range: 3/8"

#### **FEATURES:**

• Structural attachment to support hanger rod from ceiling or a wall