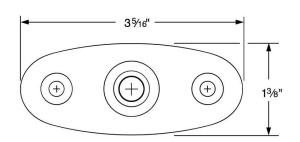

## Malleable Model 3700, 3710 & 3720

SIZE:

Range: 3/8"

### Ceiling Flange: Loads (LBS) · Weights (LBS) · Dimensions (IN)

| ITEM CODE  | ITEM CODE   | ITEM CODE   | A        | MAX  | WEIGHT | SCREWS | SCREWS   |
|------------|-------------|-------------|----------|------|--------|--------|----------|
| 3700       | 3710        | 3720        | ROD SIZE | LOAD |        | QTY    | SIZE NO. |
| 3700-0037P | 3710-0037EG | 3720-0037PC | 3/8      | 180  | 1.60   | 2      | 12       |