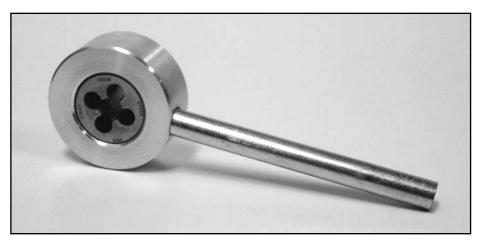

## **THREADED ROD CHASER**

- •Designed to chase damaged hanger rod threads
- •Quickly chase the damaged thread ffter cutting rod with a bolt cutter
- •End of the handle is concave fof the stud point for use as a ram rod to insert threaded studs into a powder acutated stud tool.

| PART #        | DESCRIPTION                                 |
|---------------|---------------------------------------------|
| 30-99-113     | Threaded Rod Chaser (3/8"-16) 5 oz. 5" long |
| 30-99-113-1/2 | Threaded Rod Chaser (1/2") 5 oz. 5" long    |