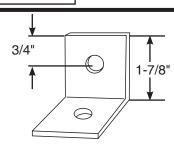

# ANGLE BRACKET Steel

Designed for use with wood, steel or concrete beams to provide a means for supporting hanger rod.

- Size Range: 3/8" &1/2" rod sizes
- Surface Finish: Electro-zinc plated, Black
- Structural attachment fastened to the wall or the side of a joist to support hanger rod
- Conforms with Federal Specification WW-H-171 (Type 35),

Manufacturers Standardization Society ANSI/MSS-SP-58(Type 34); install in accordance with ANSI/MSS-SP-69

Finish: Pre-Galvanized

| Item #  | Description               | MAX. LOAD CAPACITY | MAX. LOAD CAPACITY<br>BOLT TO STEEL | BOX QTY | TOLCO <sub>°</sub> |
|---------|---------------------------|--------------------|-------------------------------------|---------|--------------------|
| 2530255 | Angle Bracket 3/8" x 3/8" | 650#               | 1150#                               | 150     | 013828             |
| 2530256 | Angle Bracket 1/2" x1/2"  | 650#               | 1150#                               | 50      | 013866             |