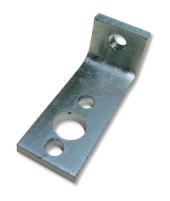

## TAPPED ANGLE BRACKET

## Steel

MAY LOAD

File: EX6559

- Surface Finish: Electro-zinc plated
- Pre-threaded structural attachment fastened to wall or the side of a joist to support hanger rod
- Conforms with Federal Specification WW-H-171,

Manufacturers Standardization Society ANSI/MSS-SP-58; install in accordance with ANSI/MSS-SP-69

Material: Carbon Steel Finish:Pre-Galvanized

|          |                                       | עטח     | WAX. LUAD |         |                    |
|----------|---------------------------------------|---------|-----------|---------|--------------------|
| Item #   | Description                           | SIZE    | CAPACITY  | BOX QTY | ERICO <sub>®</sub> |
| 2530258A | Tapped Angle Bracket (Pre-Galvanized) | 3/8"-16 | 560#      | 300     | 2370037EG          |