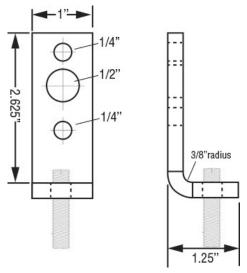

## **TAPPED ANGLE BRACKET WITH KNURLED NUT**

## Steel

### **Function:**

Practical and economical bracket used to support piping from wood, concrete or steel beams.

### Features:

Unique design allows rod to be easily threaded into bracket. Offset design permits unlimited rod adjustment. Center mounting hole will accept 3/8" and 1/2" fastener bolts.

### Size Range:

3/8" rod, pipe sizes 1/2" thru 4"

Material: Carbon Steel Finish: Pre-Galvanized

|           | ROD  |               |            | CROSS REFERENCE |
|-----------|------|---------------|------------|-----------------|
| Item #    | SIZE | LOAD CAPACITY | WEIGHT EA. | TOLCO:          |
| 25-30-259 | 3/8" | 300#          | .14 LB     | TYPE 58         |