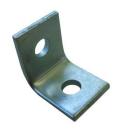

# ANGLE BRACKET Steel

Designed for use with wood, steel or concrete beams to provide a means for supporting hanger rod.

- Size Range: 3/8" &1/2" rod sizes
- Surface Finish: Electro-zinc plated, Black
- Structural attachment fastened to the wall or the side of a joist to support hanger rod
- Conforms with Federal Specification WW-H-171 (Type 35),

Manufacturers Standardization Society ANSI/MSS-SP-58(Type 34); install in accordance with ANSI/MSS-SP-69

Finish: Pre-Galvanized

| Item #  | Description               | MAX. LOAD CAPACITY | MAX. LOAD CAPACITY<br>BOLT TO STEEL | BOX QTY | TOLCO <sub>°</sub> |
|---------|---------------------------|--------------------|-------------------------------------|---------|--------------------|
| 2530255 | Angle Bracket 3/8" x 3/8" | 650#               | 1150#                               | 150     | 013828             |
| 2530256 | Angle Bracket 1/2" x1/2"  | 650#               | 1150#                               | 50      | 013866             |