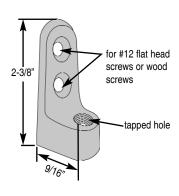

## **SIDE BEAM CONNECTOR**

Malleable Iron Side Beam Connector

- Surface Finish: Black, Electro-zinc plated available
- Pre-threaded structural attachment fastened to wall or the side of a joist to support hanger rod where two Wood Drive Screws are necessary for proper support
- Complies with Federal Specification
  WW-H-171E & A-A-1192A Type 35 and
  Manufacturers Standardization Society MSS SP-69 & SP-58 Type 34.