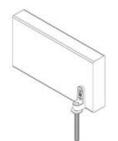

## **SIDE BEAM CONNECTOR**

Malleable Iron Side Beam Connector

- Surface Finish: Black, Electro-zinc plated available
- Pre-threaded structural attachment fastened to wall or the side of a joist to support hanger rod where two Wood Drive Screws are necessary for proper support
- Complies with Federal Specification
  WW-H-171E & A-A-1192A Type 35 and
  Manufacturers Standardization Society MSS SP-69 & SP-58 Type 34.