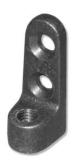

## **SIDE BEAM CONNECTOR**

Malleable Iron Side Beam Connector

- Surface Finish: Black, Electro-zinc plated available
- Pre-threaded structural attachment fastened to wall or the side of a joist to support hanger rod where two Wood Drive Screws are necessary for proper support
- Complies with Federal Specification
  WW-H-171E & A-A-1192A Type 35 and
  Manufacturers Standardization Society MSS SP-69 & SP-58 Type 34.