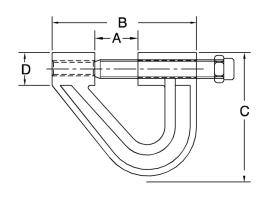

Features: Hardened steel set screw

Approvals: UL Listed, FM Approved

| ITEM# DESCRIPTION         | А    | В      | С      | D    | MAX LOAD | MAX PIPE SIZE |
|---------------------------|------|--------|--------|------|----------|---------------|
| 2550067 3/8" PURLIN CLAMF | 7 1" | 3-1/8" | 2-7/8" | 1/4" | 450 LBS. | 4"            |