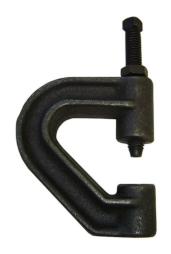

## PURLIN CLAMP MALLEABLE IRON

3/8" Rod Size

Finish: Plain (available Galvanized - special order)

Function: Structural attachment to lower beams or purlins with 45°

flanges up to 2" long and 90° flanges up to 1-1/2" high

Features: Hardened steel set screw

Approvals: UL Listed, FM Approved

| ITEM# DESCRIPTION         | А    | В      | С      | D    | MAX LOAD | MAX PIPE SIZE |
|---------------------------|------|--------|--------|------|----------|---------------|
| 2550067 3/8" PURLIN CLAMF | 7 1" | 3-1/8" | 2-7/8" | 1/4" | 450 LBS. | 4"            |