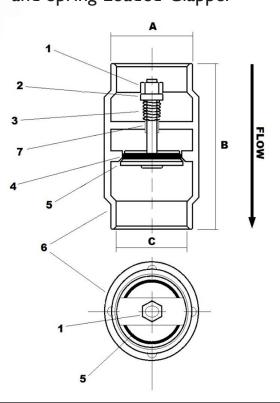

## MATERIALS

| 1 |            |                 |     |
|---|------------|-----------------|-----|
| 1 | Nut        | Stainless Steel |     |
| 2 | Spring Cap | Stainless Steel |     |
| 3 | Spring     | Stainless Steel | ITE |
| 4 | O-Ring     | Rubber          | 652 |
| 5 | Clapper    | Brass           | 652 |
| 6 | Body       | Brass           | 652 |
| 7 | Washer     | PTFE            | 652 |

| DIMENSIONS |            |         |         |  |  |  |  |
|------------|------------|---------|---------|--|--|--|--|
| EM #       | SIZE       | А       | В       |  |  |  |  |
| 520140     | 1" IPS     | 1-9/16" | 1-3/16" |  |  |  |  |
| 520145     | 1-1/4" IPS | 2"      | 1-9/16" |  |  |  |  |
| 520150     | 1-1/2" IPS | 2-1/8"  | 1-3/4"  |  |  |  |  |
| 520151     | 2" IPS     | 2-3/4"  | 2-3/16" |  |  |  |  |