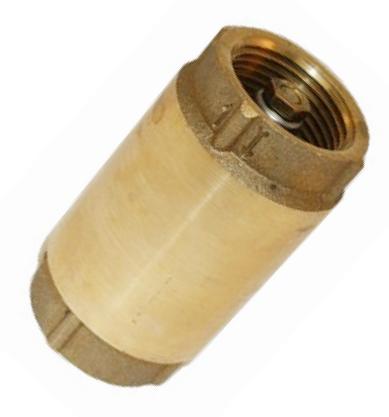

## **INLINE SPRING CHECK VALVES**

Full Floating Clapper Assembly

- •Rated @ 200 psi
- •Horizontal or Vertical installation
- •Brass Construction with an O-Ring Seat and Spring Loaded Clapper