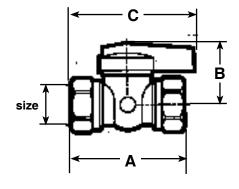

|           | DIMENSIONS |       |       |       |
|-----------|------------|-------|-------|-------|
| PART #    | SIZE       | Α     | В     | С     |
| 65-20-902 | 1/2" F x F | 2.35" | 1.69" | 1.41" |
| 65-20-903 | 3/4" F x F | 2.59" | 1.69" | 1.41" |