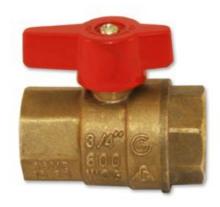

AGA Design Certified Forged Brass Female x Female IPS 600# WOG

- •Quality forged brass construction eliminates porosity
- •PTFE seats and seals
- •Handle corrosion resistant dacroment finish

| <u>MATERIALS</u> |                 |  |  |  |
|------------------|-----------------|--|--|--|
| PART             | MATERIAL        |  |  |  |
| FIXING SCREW     | BRASS           |  |  |  |
| HANDLE           | COATED ALUMINUM |  |  |  |
| FIXING RING      | STEEL           |  |  |  |
| WASHER           | STEEL           |  |  |  |
| STEM             | BRASS           |  |  |  |
| O RING           | RUBBER          |  |  |  |
| SEAL             | STEEL           |  |  |  |
| SEAT             | PTFE            |  |  |  |
| BALL             | C.P. STEEL      |  |  |  |
| BODY             | BRASS           |  |  |  |

|           | DIMENSIONS |       |       |       |
|-----------|------------|-------|-------|-------|
| PART #    | SIZE       | Α     | В     | С     |
| 65-20-902 | 1/2" F x F | 2.35" | 1.69" | 1.41" |
| 65-20-903 | 3/4" F x F | 2.59" | 1.69" | 1.41" |