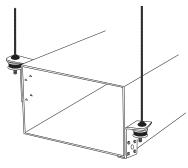

0

000

0

O 5/16"

0

- •Zinc plated steel 1/8" thick for 3/8" rod
- •Ideal for hanging furnaces

**DUCT INSTALLATION** 

Duct Fixing Twin Angle Type 1

**FURNACE INSTALLATION** 

| Item #  | DESCRIPTION                       | Max. Rec.Load |
|---------|-----------------------------------|---------------|
| 2540176 | Duct Fixing Angle Twin Type 1 (Z) | 52 lbs.       |
| 2540171 | Duct Fixing Angle Twin Type 2 (Z) | 180 lbs.      |