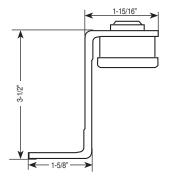

0

000

0

O 5/16"

0

- •Zinc plated steel 1/8" thick for 3/8" rod
- •Ideal for hanging furnaces

**DUCT INSTALLATION** 

Duct Fixing Twin Angle Type 1

**FURNACE INSTALLATION** 

| Item #  | DESCRIPTION                       | Max. Rec.Load |
|---------|-----------------------------------|---------------|
| 2540176 | Duct Fixing Angle Twin Type 1 (Z) | 52 lbs.       |
| 2540171 | Duct Fixing Angle Twin Type 2 (Z) | 180 lbs.      |