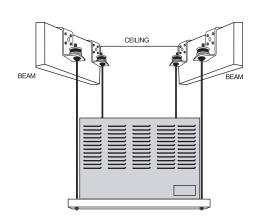

## DUCT, FURNACE, AIR HANDLER ISOLATION SUPPORT BRACKET

- •Horizontally fastens to top or bottom of beam
- •Easy to install suspension for air ducts
- •Features rubber sound insulation
- •Easy alignment and height adjustment with threaded rod
- •Holes to fasten to air duct with rivets, self-drilling screws or bolts

0

000

0

O 5/16"

0

- •Zinc plated steel 1/8" thick for 3/8" rod
- •Ideal for hanging furnaces

**DUCT INSTALLATION** 

Duct Fixing Twin Angle Type 1

**FURNACE INSTALLATION** 

| Item #  | DESCRIPTION                       | Max. Rec.Load |
|---------|-----------------------------------|---------------|
| 2540176 | Duct Fixing Angle Twin Type 1 (Z) | 52 lbs.       |
| 2540171 | Duct Fixing Angle Twin Type 2 (Z) | 180 lbs.      |