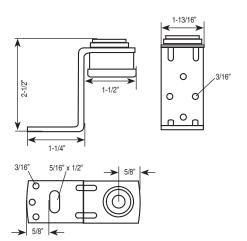

0

000

0

O 5/16"

0

- •Zinc plated steel 1/8" thick for 3/8" rod
- •Ideal for hanging furnaces

**DUCT INSTALLATION** 

Duct Fixing Twin Angle Type 1

**FURNACE INSTALLATION** 

| Item #  | DESCRIPTION                       | Max. Rec.Load |
|---------|-----------------------------------|---------------|
| 2540176 | Duct Fixing Angle Twin Type 1 (Z) | 52 lbs.       |
| 2540171 | Duct Fixing Angle Twin Type 2 (Z) | 180 lbs.      |