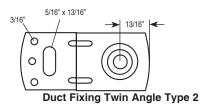

**FURNACE INSTALLATION** 

| Item #  | DESCRIPTION                       | Max. Rec.Load |
|---------|-----------------------------------|---------------|
| 2540176 | Duct Fixing Angle Twin Type 1 (Z) | 52 lbs.       |
| 2540171 | Duct Fixing Angle Twin Type 2 (Z) | 180 lbs.      |