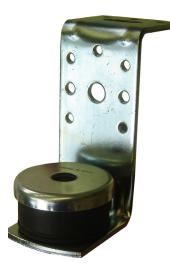

## **DUCT SUPPORT ANGLE (Z)**

## DUCT, FURNACE, AIR HANDLER ISOLATION SUPPORT BRACKET

- •Horizontally fastens to top or bottom of beam
- •Easy to install suspension for air ducts
- •Features rubber sound insulation
- •Easy alignment and height adjustment with threaded rod
- •Holes to fasten to air duct with rivets, self-drilling screws or bolts

0

000

0

O 5/16"

0

- •Zinc plated steel 1/8" thick for 3/8" rod
- •Ideal for hanging furnaces

**DUCT INSTALLATION** 

Duct Fixing Twin Angle Type 1