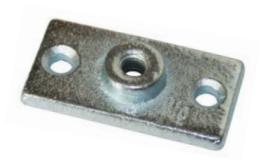

## **Ceiling Flange**

## Malleable Iron Ceiling Flange

Designed to provide a means for attaching hanger rod to wood beams or ceilings

- Size Range: 3/8" or 1/2" rod size
- Surface Finish: Black, Galvanized
- Structural attachment to support hanger rod from a ceiling or a wall