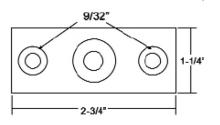

|         | ROD  | MAX.      | MAX. LOAD |
|---------|------|-----------|-----------|
| Item #  | SIZE | PIPE SIZE | CAPACITY  |
| 2530260 | 3/8" | 2"        | 180#      |

|          | ROD  | MAX.      | MAX. LOAD |
|----------|------|-----------|-----------|
| Item #   | SIZE | PIPE SIZE | CAPACITY  |
| 2530260A | 3/8" | 2"        | 180#      |