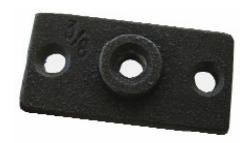

## **Ceiling Flange**

## Malleable Iron Ceiling Flange

Designed to provide a means for attaching hanger rod to wood beams or ceilings

- Size Range: 3/8" or 1/2" rod size
- Surface Finish: Black, Galvanized
- Structural attachment to support hanger rod from a ceiling or a wall